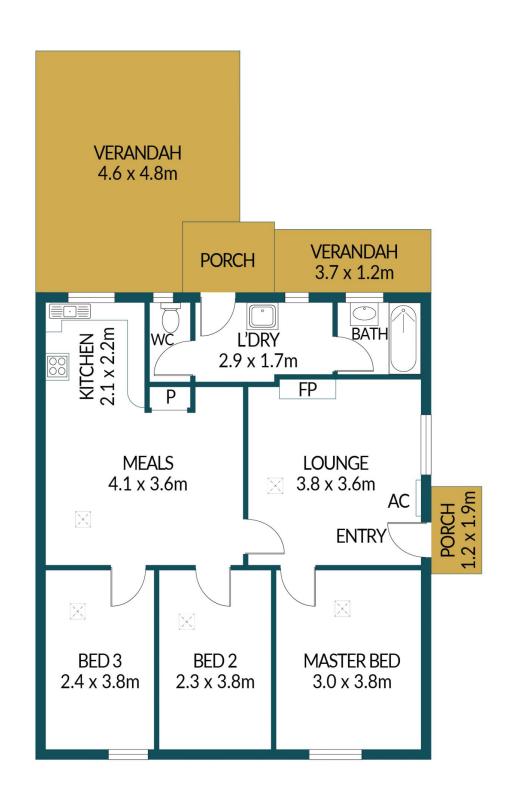

### Disclaimer

Plans shown are for marketing purposes only. All dimensions are approximate and not to scale. They are subject to errors and inaccuracies and no liability will be accepted. Interested parties should make their own enquiries. Inclusions and exclusions must be confirmed in the Residential Contract.

#### APPROXIMATE DIMENSIONS

LIVING: 74.3m²
VERANDAH: 26.5m²
PORCH: 5.1m²
TOTAL: 105.9m²