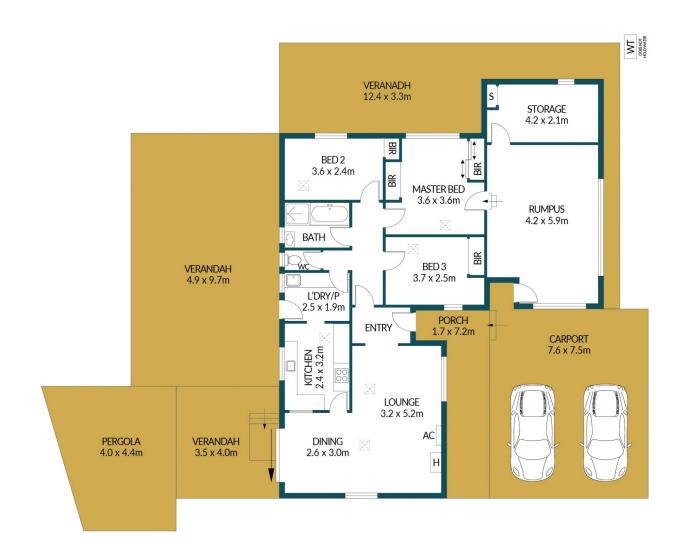

## Disclaimer

Plans shown are for marketing purposes only. All dimensions are approximate and not to scale. They are subject to errors and inaccuracies and no liability will be accepted. Interested parties should make their own enquiries. Inclusions and exclusions must be confirmed in the Residential Contract.

## APPROXIMATE DIMENSIONS

LIVING: 129.9m²
VERANDAH: 122.4m²
PERGOLA/PORCH: 29.8m²
CARPORT/SHED: 100.9m²
TOTAL: 383.0m²