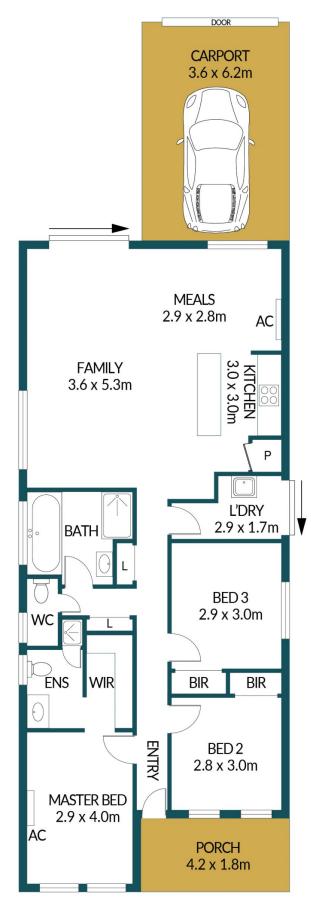

### Disclaimer

Plans shown are for marketing purposes only. All dimensions are approximate and not to scale. They are subject to errors and inaccuracies and no liability will be accepted. Interested parties should make their own enquiries. Inclusions and exclusions must be confirmed in the Residential Contract.

### APPROXIMATE DIMENSIONS

| LIVING:  | 101.8m²             |
|----------|---------------------|
| CARPORT: | 22.3m <sup>2</sup>  |
| PORCH:   | 7.6m <sup>2</sup>   |
| TOTAL:   | 131.7m <sup>2</sup> |