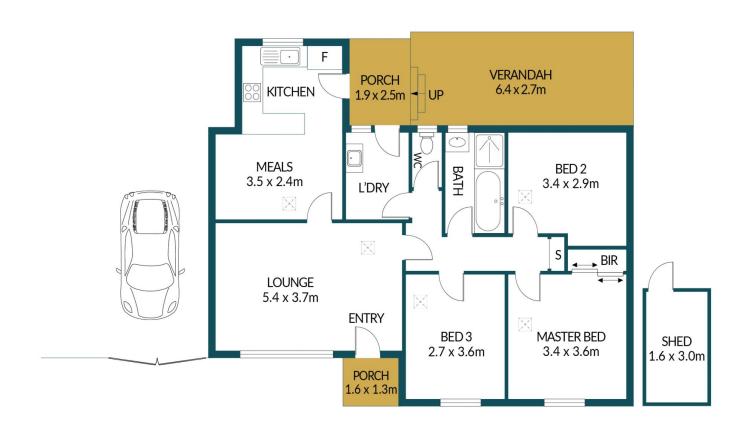

## APPROXIMATE DIMENSIONS

LIVING: 94.5m²
GARAGE: 28.4m²
PORCH/VERANDAH: 13.9m²
SHED: 4.8m²
TOTAL: 141.6m²