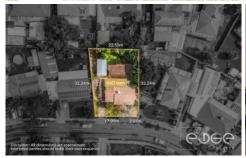

## Disclaimer

Plans shown are for marketing purposes only. All dimensions are approximate and not to scale. They are subject to errors and inaccuracies and no liability will be accepted. Interested parties should make their own enquiries. Inclusions and exclusions must be confirmed in the Residential Contract.

## APPROXIMATE DIMENSIONS

LIVING: 94.5m²
GARAGE: 28.4m²
PORCH/VERANDAH: 13.9m²
SHED: 4.8m²
TOTAL: 141.6m²