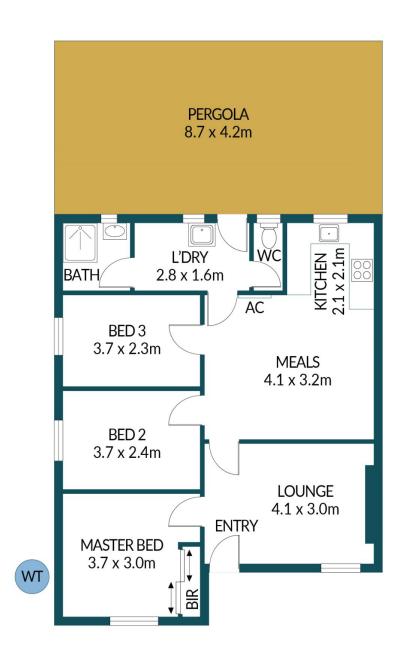

### APPROXIMATE DIMENSIONS

 LIVING:
 68.6m²

 PERGOLA:
 36.5m²

 SHED:
 3.5m²

 TOTAL:
 108.6m²