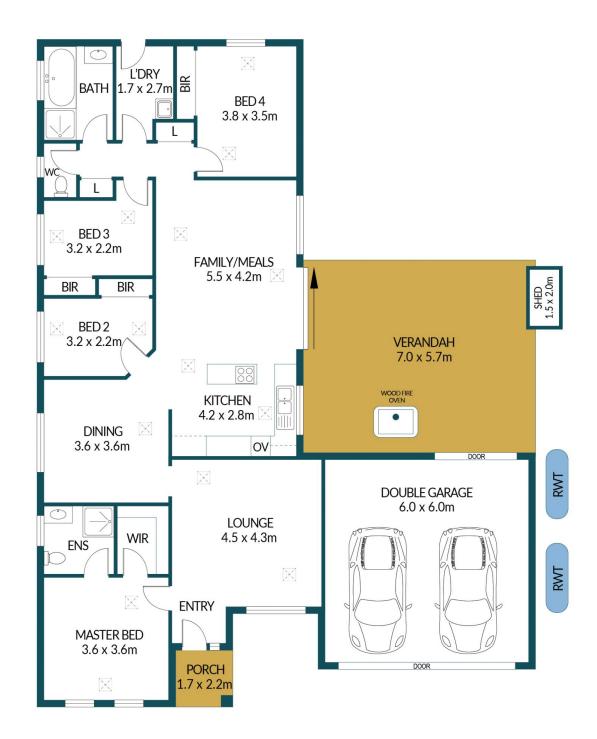

## Disclaimer

Plans shown are for marketing purposes only. All dimensions are approximate and not to scale. They are subject to errors and inaccuracies and no liability will be accepted. Interested parties should make their own enquiries. Inclusions and exclusions must be confirmed in the Residential Contract.

## APPROXIMATE DIMENSIONS

LIVING:  $145.2m^2$  GARAGE:  $36.0m^2$  PORCH/VERANDAH:  $43.6m^2$  SHED:  $4.1m^2$  TOTAL:  $228.9m^2$