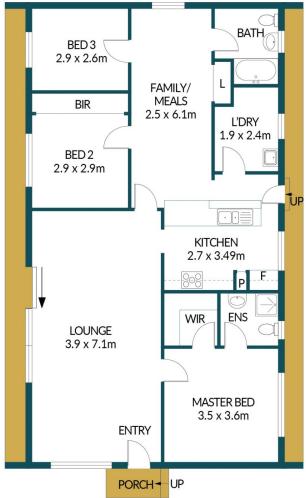

## APPROXIMATE DIMENSIONS

LIVING: 112.0m<sup>2</sup>
SHED: 39.0m<sup>2</sup>
PORCH: 1.0m<sup>2</sup>
PERGOLA: 16.8m<sup>2</sup>
TOTAL: 168.8m<sup>2</sup>