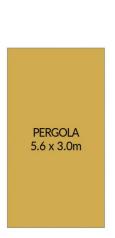

## APPROXIMATE DIMENSIONS

LIVING: 112.0m<sup>2</sup>
SHED: 39.0m<sup>2</sup>
PORCH: 1.0m<sup>2</sup>
PERGOLA: 16.8m<sup>2</sup>
TOTAL: 168.8m<sup>2</sup>