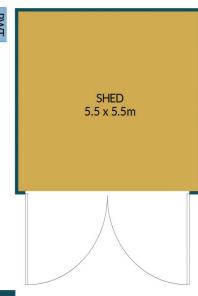

## APPROXIMATE DIMENSIONS

LIVING: 112.0m<sup>2</sup>
SHED: 39.0m<sup>2</sup>
PORCH: 1.0m<sup>2</sup>
PERGOLA: 16.8m<sup>2</sup>
TOTAL: 168.8m<sup>2</sup>