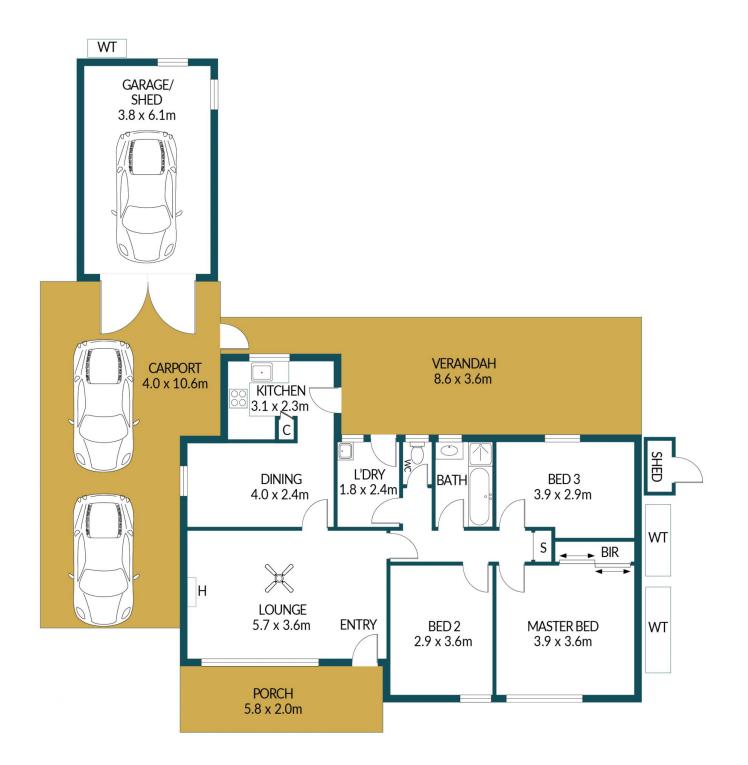

## Disclaimer

Plans shown are for marketing purposes only. All dimensions are approximate and not to scale. They are subject to errors and inaccuracies and no liability will be accepted. Interested parties should make their own enquiries. Inclusions and exclusions must be confirmed in the Residential Contract.

### APPROXIMATE DIMENSIONS

| LIVING:         | 94.0m²             |
|-----------------|--------------------|
| GARAGE/SHED:    | 24.2m <sup>2</sup> |
| PORCH/VERANDAH: | 44.1m²             |
| CARPORT:        | 43.5m²             |
| TOTAL:          | 205.8m²            |