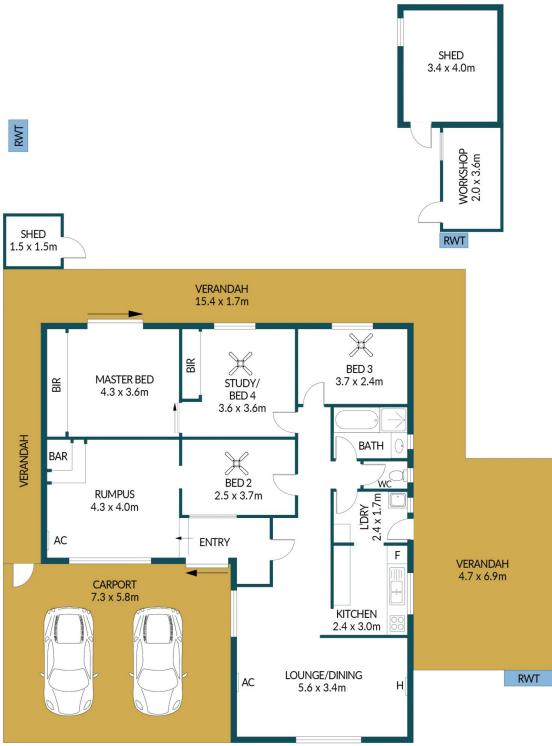

### Disclaimer

Plans shown are for marketing purposes only. All dimensions are approximate and not to scale. They are subject to errors and inaccuracies and no liability will be accepted. Interested parties should make their own enquiries. Inclusions and exclusions must be confirmed in the Residential Contract.

### APPROXIMATE DIMENSIONS

LIVING: 136.4m²
CARPORT: 42.3m²
VERANDAH: 69.1m²
WORKSHOP/SHED: 31.0m²
TOTAL: 278.8m²