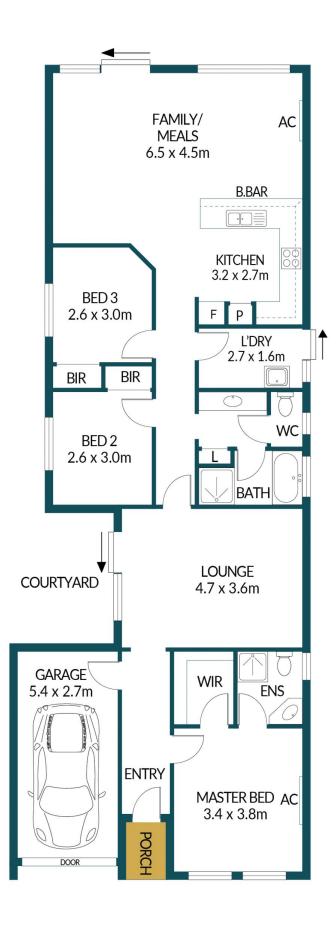

## 37A CATALINA ROAD, ELIZABETH EAST

## Disclaimer

Plans shown are for marketing purposes only. All dimensions are approximate and not to scale. They are subject to errors and inaccuracies and no liability will be accepted. Interested parties should make their own enquiries. Inclusions and exclusions must be confirmed in the Residential Contract.

## APPROXIMATE DIMENSIONS

LIVING:  $117.0m^2$  GARAGE:  $14.5m^2$  PORCH:  $1.9m^2$  TOTAL:  $133.4m^2$