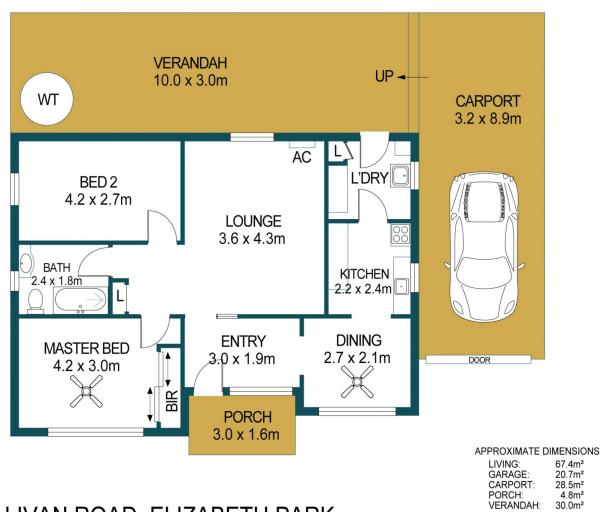

## 5 SULLIVAN ROAD, ELIZABETH PARK

DISCLAIMER

PLANS SHOWN ARE FOR MARKETING PURPOSES ONLY, ALL DIMENSIONS ARE APPROXIMATE AND NOT TO SCALE. THEY ARE SUBJECT TO ERRORS AND INACCURACIES AND NO LIABILITY WILL BE ACCEPTED. INTERESTED PARTIES SHOULD MAKE THEIR OWN ENQUIRIES.

151.4m<sup>2</sup>

TOTAL: