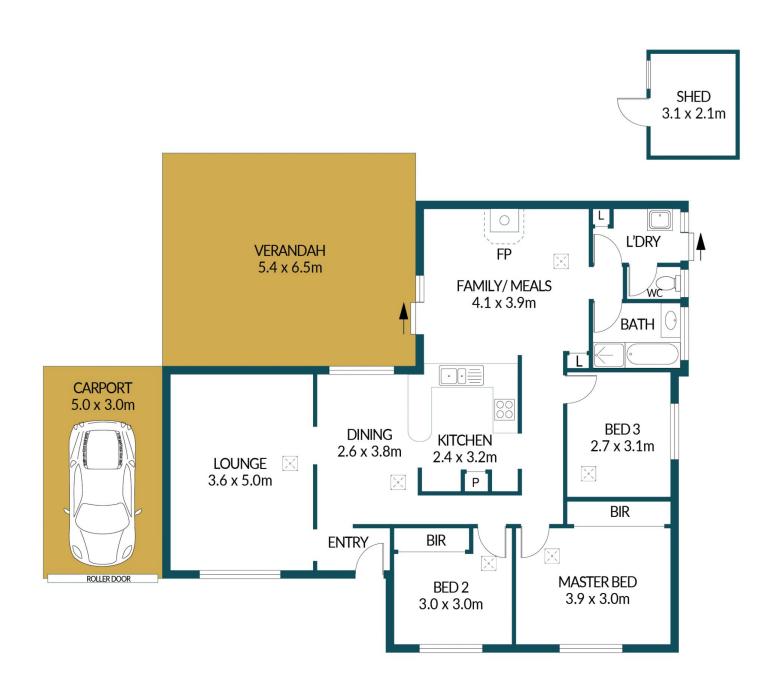

## Disclaimer

Plans shown are for marketing purposes only. All dimensions are approximate and not to scale. They are subject to errors and inaccuracies and no liability will be accepted. Interested parties should make their own enquiries. Inclusions and exclusions must be confirmed in the Residential Contract.

### APPROXIMATE DIMENSIONS

LIVING: 108.7m<sup>2</sup>
CARPORT: 15.0m<sup>2</sup>
VERANDAH: 35.1m<sup>2</sup>
SHED: 6.5m<sup>2</sup>
TOTAL: 165.3m<sup>2</sup>