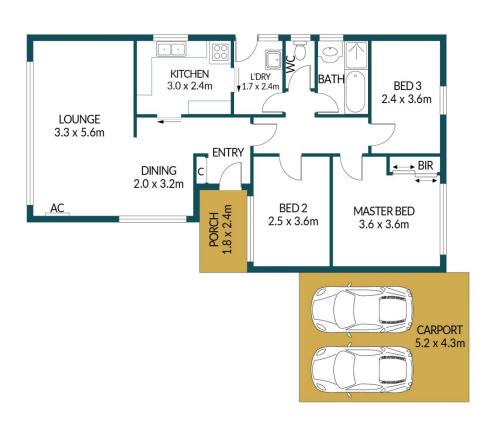

## Disclaimer

Plans shown are for marketing purposes only. All dimensions are approximate and not to scale. They are subject to errors and inaccuracies and no liability will be accepted. Interested parties should make their own enquiries. Inclusions and exclusions must be confirmed in the Residential Contract.

## APPROXIMATE DIMENSIONS

LIVING:  $87.0m^2$  CARPORT:  $22.3m^2$  PORCH:  $4.3m^2$  SHED:  $11.1m^2$  TOTAL:  $124.7m^2$