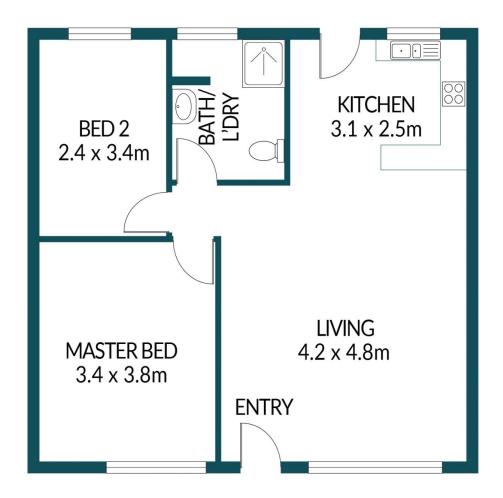

### Disclaimer

Plans shown are for marketing purposes only. All dimensions are approximate and not to scale. They are subject to errors and inaccuracies and no liability will be accepted. Interested parties should make their own enquiries. Inclusions and exclusions must be confirmed in the Residential Contract.

#### APPROXIMATE DIMENSIONS

| LIVING: | 59.7m <sup>2</sup> |
|---------|--------------------|
| TOTAL:  | 59.7m <sup>2</sup> |