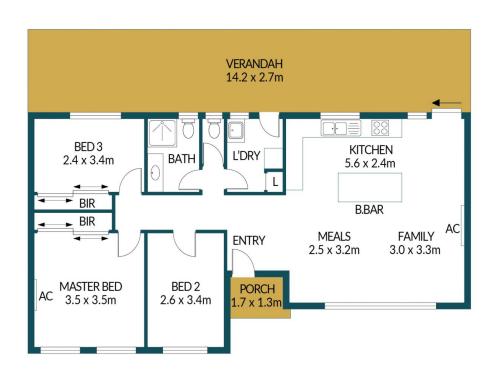

## Disclaimer

Plans shown are for marketing purposes only. All dimensions are approximate and not to scale. They are subject to errors and inaccuracies and no liability will be accepted. Interested parties should make their own enquiries. Inclusions and exclusions must be confirmed in the Residential Contract.

## APPROXIMATE DIMENSIONS

 LIVING:
 91.5m²

 SHED:
 22.2m²

 PORCH:
 2.2m²

 VERANDAH:
 38.3m²

 TOTAL:
 154.2m²