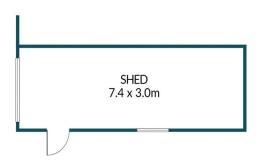

## Disclaimer

Plans shown are for marketing purposes only. All dimensions are approximate and not to scale. They are subject to errors and inaccuracies and no liability will be accepted. Interested parties should make their own enquiries. Inclusions and exclusions must be confirmed in the Residential Contract.

## APPROXIMATE DIMENSIONS

 LIVING:
 91.5m²

 SHED:
 22.2m²

 PORCH:
 2.2m²

 VERANDAH:
 38.3m²

 TOTAL:
 154.2m²