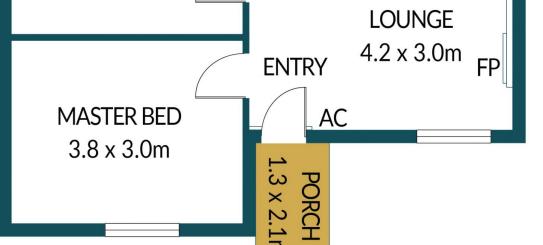

## 26 HOGARTH ROAD, ELIZABETH SOUTH

BED 2

3.8 x 2.6m

## Disclaimer

Plans shown are for marketing purposes only. All dimensions are approximate and not to scale. They are subject to errors and inaccuracies and no liability will be accepted. Interested parties should make their own enquiries. Inclusions and exclusions must be confirmed in the Residential Contract.

## APPROXIMATE DIMENSIONS

P

LIVING: 74.8m<sup>2</sup>
PORCH: 5.7m<sup>2</sup>
TOTAL: 80.5m