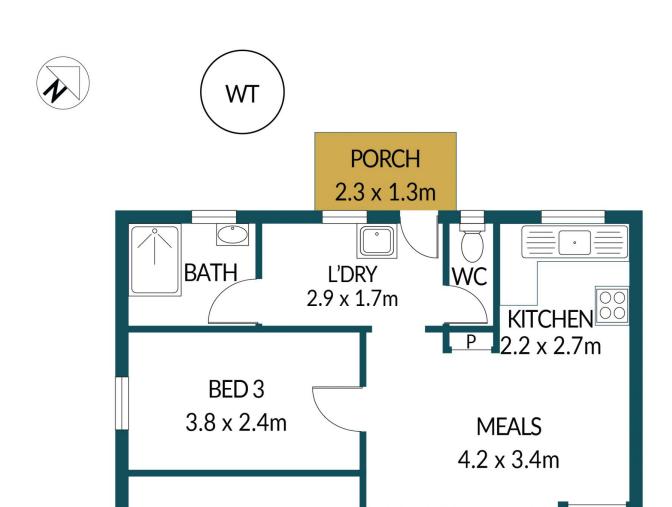

## 26 HOGARTH ROAD, ELIZABETH SOUTH

BED 2

3.8 x 2.6m

## Disclaimer

Plans shown are for marketing purposes only. All dimensions are approximate and not to scale. They are subject to errors and inaccuracies and no liability will be accepted. Interested parties should make their own enquiries. Inclusions and exclusions must be confirmed in the Residential Contract.

## APPROXIMATE DIMENSIONS

P

LIVING: 74.8m<sup>2</sup>
PORCH: 5.7m<sup>2</sup>
TOTAL: 80.5m