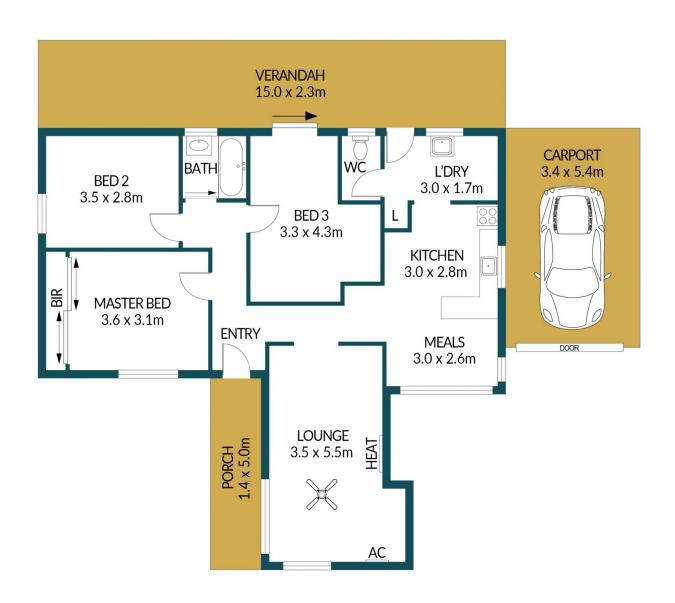

## 39 DOCKETT ROAD, ELIZABETH DOWNS

## Disclaimer

Plans shown are for marketing purposes only. All dimensions are approximate and not to scale. They are subject to errors and inaccuracies and no liability will be accepted. Interested parties should make their own enquiries. Inclusions and exclusions must be confirmed in the Residential Contract.

## APPROXIMATE DIMENSIONS

| LIVING:   | 92.3m <sup>2</sup>  |
|-----------|---------------------|
| CARPORT:  | 18.4m²              |
| PORCH:    | 7.0m <sup>2</sup>   |
| VERANDAH: | 34.5m <sup>2</sup>  |
| TOTAL:    | 152.2m <sup>2</sup> |