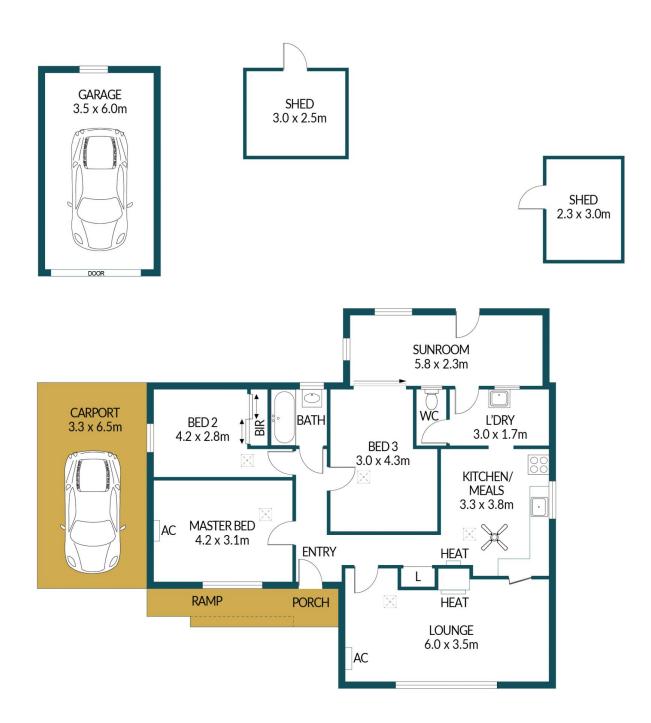

## 7 MIDWAY ROAD, ELIZABETH EAST

## Disclaimer

Plans shown are for marketing purposes only. All dimensions are approximate and not to scale. They are subject to errors and inaccuracies and no liability will be accepted. Interested parties should make their own enquiries. Inclusions and exclusions must be confirmed in the Residential Contract.

## APPROXIMATE DIMENSIONS

| LIVING:      | 103.3m <sup>2</sup> |
|--------------|---------------------|
| GARAGE/SHED: | 35.4m²              |
| PORCH:       | 6.8m²               |
| CARPORT:     | 21.5m <sup>2</sup>  |
| TOTAL:       | 167.0m <sup>2</sup> |