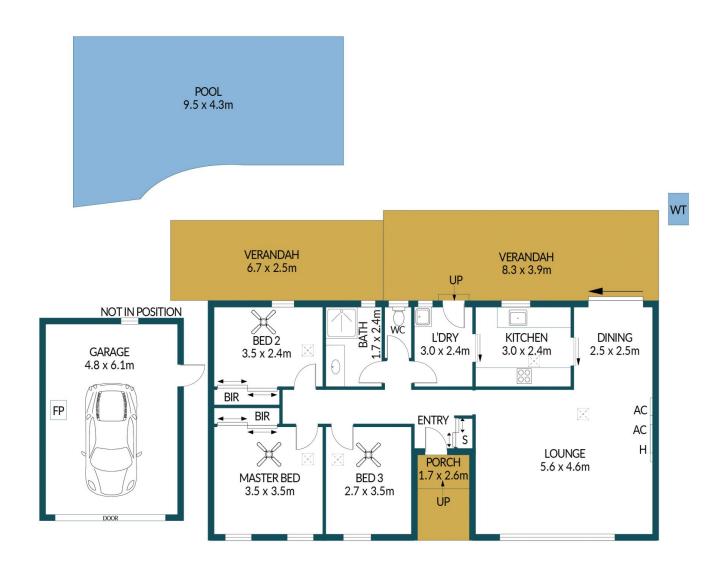

### APPROXIMATE DIMENSIONS

LIVING: 98.9m²
GARAGE: 29.3m²
SHED/PORCH: 14.4m²
VERANDAH: 49.1m²
TOTAL: 191.7m²