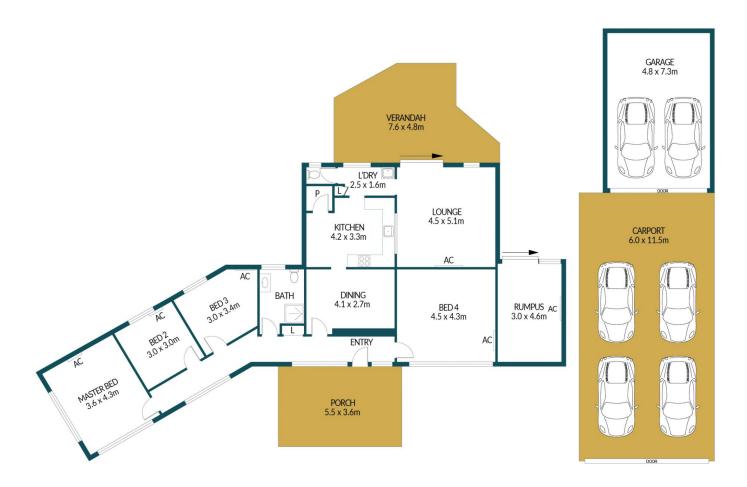

## Disclaimer

Plans shown are for marketing purposes only. All dimensions are approximate and not to scale. They are subject to errors and inaccuracies and no liability will be accepted. Interested parties should make their own enquiries. Inclusions and exclusions must be confirmed in the Residential Contract.

## APPROXIMATE DIMENSIONS

LIVING: 150.3m² GARAGE: 35.0m² PORCH/VERANDAH: 45.2m² CARPORT: 69.0m² TOTAL: 299.5m²