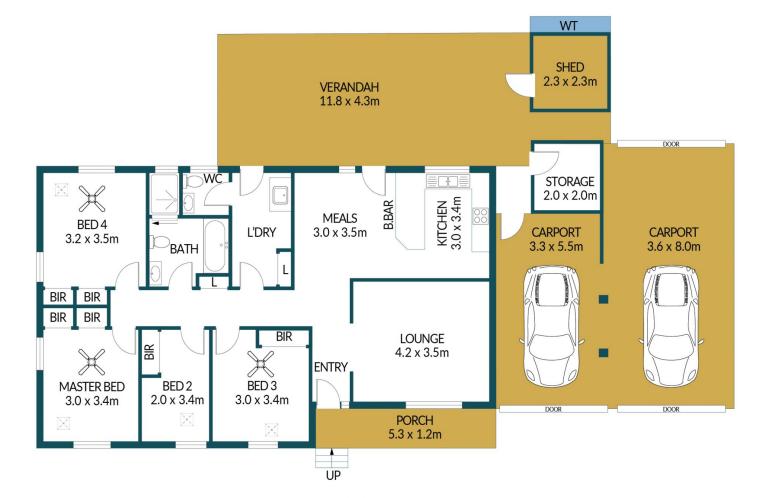

### Disclaimer

Plans shown are for marketing purposes only. All dimensions are approximate and not to scale. They are subject to errors and inaccuracies and no liability will be accepted. Interested parties should make their own enquiries. Inclusions and exclusions must be confirmed in the Residential Contract.

### APPROXIMATE DIMENSIONS

| LIVING:     | 108.3m <sup>2</sup> |
|-------------|---------------------|
| VERANDAH:   | 50.7m <sup>2</sup>  |
| PORCH/SHED: | 11.7m <sup>2</sup>  |
| CARPORT:    | 48.1m <sup>2</sup>  |
| STORAGE:    | 4.0m <sup>2</sup>   |
| TOTAL:      | 222.8m <sup>2</sup> |