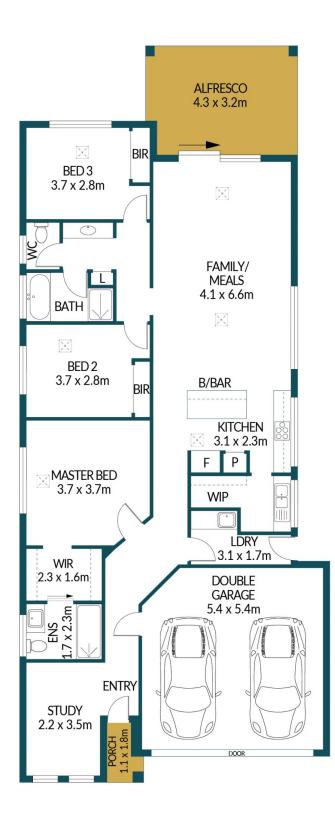

### Disclaimer

Plans shown are for marketing purposes only. All dimensions are approximate and not to scale. They are subject to errors and inaccuracies and no liability will be accepted. Interested parties should make their own enquiries. Inclusions and exclusions must be confirmed in the Residential Contract.

#### APPROXIMATE DIMENSIONS

| LIVING:   | 143.96m <sup>2</sup> |
|-----------|----------------------|
| GARAGE:   | 34.76m <sup>2</sup>  |
| PORCH:    | 2.23m <sup>2</sup>   |
| ALFRESCO: | 15.49m <sup>2</sup>  |
| TOTAL:    | 196.44m <sup>2</sup> |