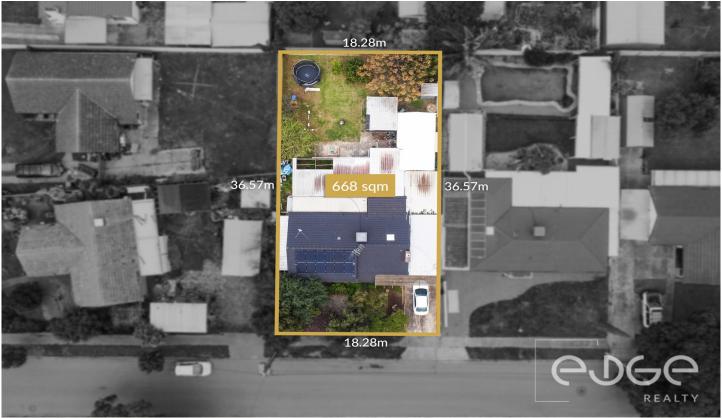

## 3 📭 1 🖺 2 🗬

Price : \$ 515,000 Building Size : 89 sqm

Land Size : 668 sqm View : https://ww

: https://www.edgerealty.com.au/sale/sa/n orth-north-east-suburbs/salisbury/reside

ntial/house/7729832

Mike Lao 0410390250

### APPROXIMATE DIMENSIONS

LIVING: 89.6m²
CHICKENCOOP/PORCH: 10.1m²
CARPORT/RUMPUS: 75.6m²
VERANDAH/SHED: 110.4m²
TOLTAL: 285.7m²