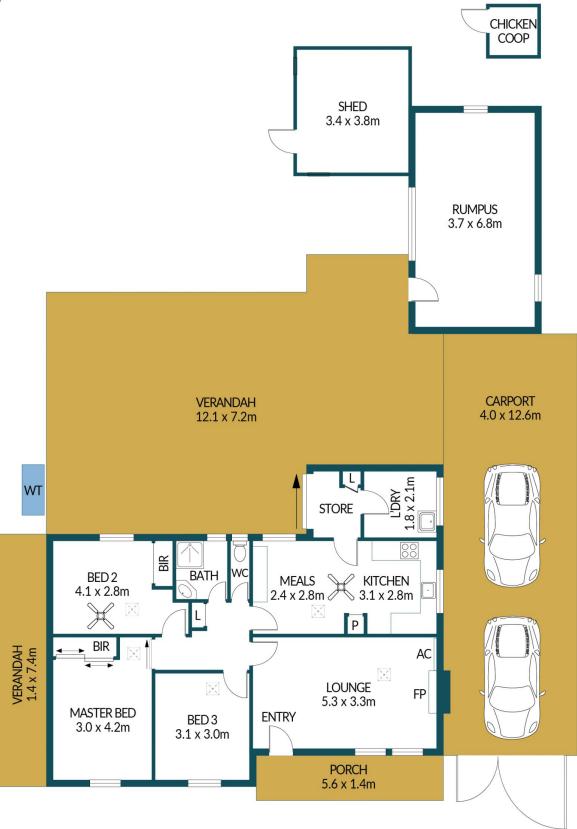

# 28 WILFRED AVENUE, SALISBURY

### Disclaimer

Plans shown are for marketing purposes only. All dimensions are approximate and not to scale. They are subject to errors and inaccuracies and no liability will be accepted. Interested parties should make their own enquiries. Inclusions and exclusions must be confirmed in the Residential Contract.

### APPROXIMATE DIMENSIONS

LIVING: 89.6m²
CHICKENCOOP/PORCH: 10.1m²
CARPORT/RUMPUS: 75.6m²
VERANDAH/SHED: 110.4m²
TOLTAL: 285.7m²