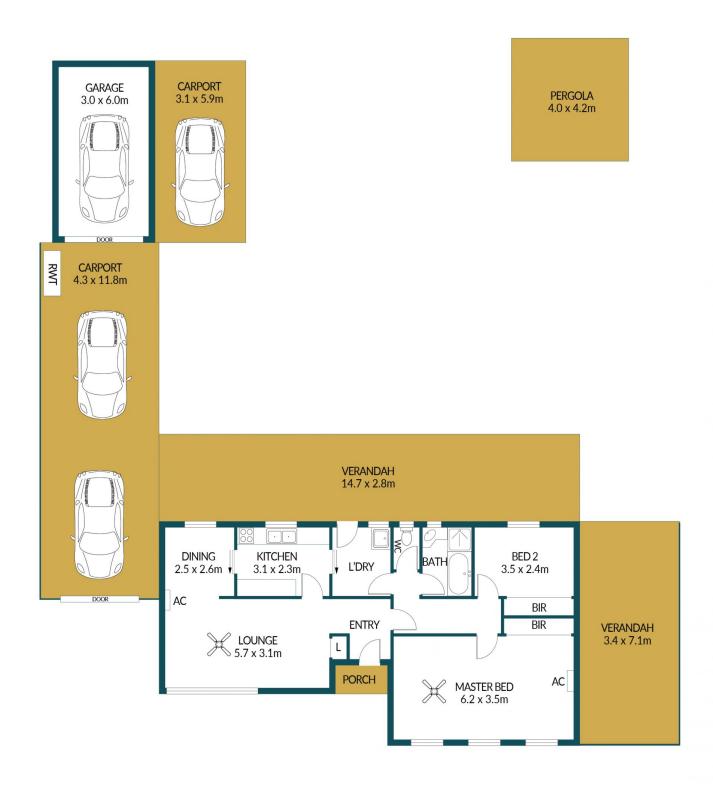

## Disclaimer

Plans shown are for marketing purposes only. All dimensions are approximate and not to scale. They are subject to errors and inaccuracies and no liability will be accepted. Interested parties should make their own enquiries. Inclusions and exclusions must be confirmed in the Residential Contract.

## APPROXIMATE DIMENSIONS

LIVING: 85.0m²
GARAGE/CARPORT: 86.6m²
PORCH/VERANDAH: 67.1m²
PERGOLA: 16.8m²
TOTAL: 255.5m²