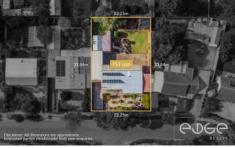

## Disclaimer

Plans shown are for marketing purposes only. All dimensions are approximate and not to scale. They are subject to errors and inaccuracies and no liability will be accepted. Interested parties should make their own enquiries. Inclusions and exclusions must be confirmed in the Residential Contract.

## APPROXIMATE DIMENSIONS

LIVING: 85.0m²
GARAGE/CARPORT: 86.6m²
PORCH/VERANDAH: 67.1m²
PERGOLA: 16.8m²
TOTAL: 255.5m²