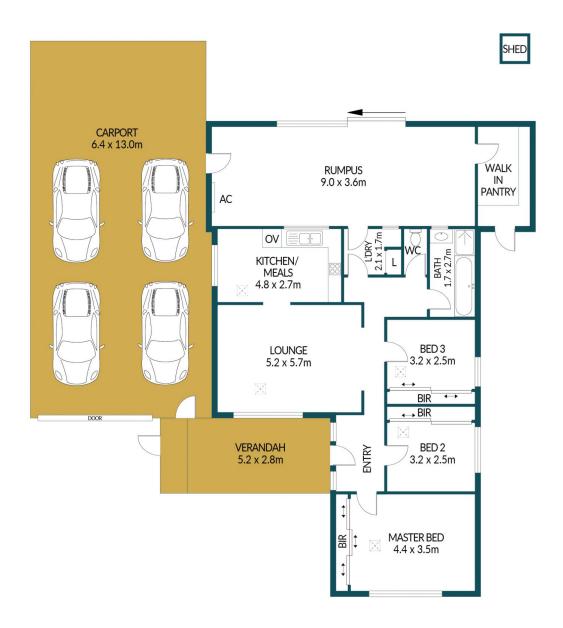

## APPROXIMATE DIMENSIONS

LIVING: 139.4m²
CARPORT: 83.2m²
VERANDAH: 23.4m²
SHED: 18.4m²
TOTAL: 264.4m²