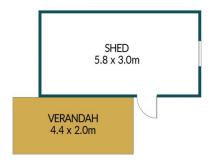

## APPROXIMATE DIMENSIONS

LIVING: 139.4m²
CARPORT: 83.2m²
VERANDAH: 23.4m²
SHED: 18.4m²
TOTAL: 264.4m²