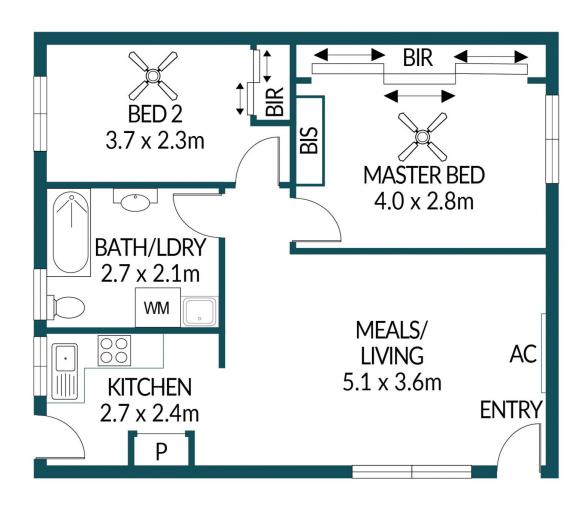

## 24.85 WINDSOR GROVE, KLEMZIG

## Disclaimer

Plans shown are for marketing purposes only. All dimensions are approximate and not to scale.

They are subject to errors and inaccuracies and no liability will be accepted. Interested parties should make their own enquiries. Inclusions and exclusions must be confirmed in the Residential Contract.

## APPROXIMATE DIMENSIONS

LIVING: 59.1m<sup>2</sup>

TOTAL: 59.1m<sup>2</sup>