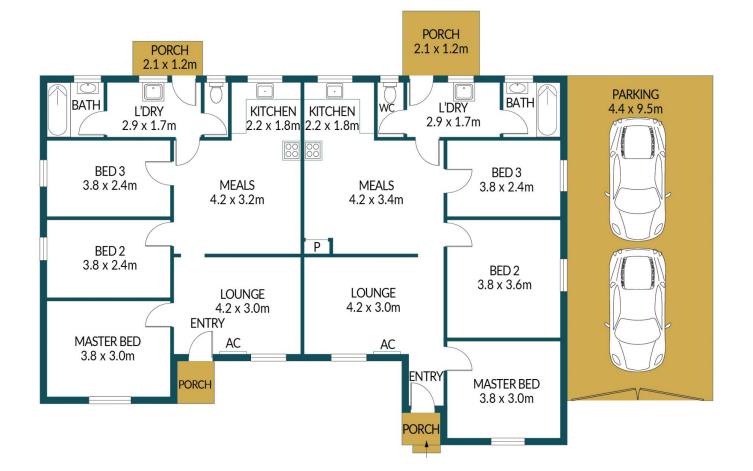

## Disclaimer

Plans shown are for marketing purposes only. All dimensions are approximate and not to scale. They are subject to errors and inaccuracies and no liability will be accepted. Interested parties should make their own enquiries. Inclusions and exclusions must be confirmed in the Residential Contract.

#### APPROXIMATE DIMENSIONS

| LIVING:  | 145.7m <sup>2</sup> |
|----------|---------------------|
| PARKING: | 41.8m²              |
| PORCH:   | 8.1m <sup>2</sup>   |
| TOLTAL:  | 195.6m <sup>2</sup> |