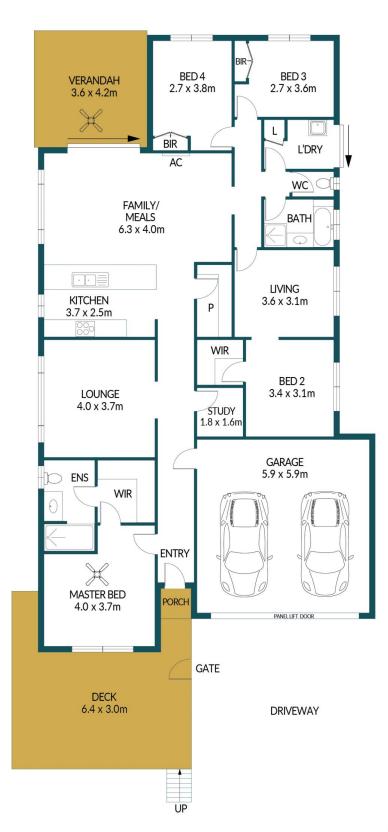

## Disclaimer

Plans shown are for marketing purposes only. All dimensions are approximate and not to scale. They are subject to errors and inaccuracies and no liability will be accepted. Interested parties should make their own enquiries. Inclusions and exclusions must be confirmed in the Residential Contract.

## APPROXIMATE DIMENSIONS

| LIVING:   | 168.9m <sup>2</sup> |
|-----------|---------------------|
| GARAGE:   | 34.8m <sup>2</sup>  |
| DECK:     | 19.2m <sup>2</sup>  |
| PORCH:    | 1.2m <sup>2</sup>   |
| VERANDAH: | 15.1m <sup>2</sup>  |
| TOTAL:    | 239.2m <sup>2</sup> |