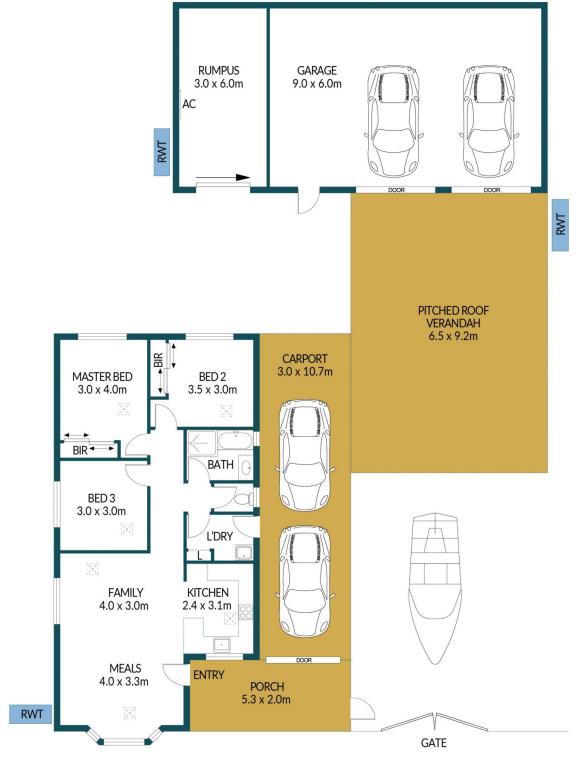

## 24 TARQUI DRIVE, PARALOWIE

## Disclaimer

Plans shown are for marketing purposes only. All dimensions are approximate and not to scale. They are subject to errors and inaccuracies and no liability will be accepted. Interested parties should make their own enquiries. Inclusions and exclusions must be confirmed in the Residential Contract.

## APPROXIMATE DIMENSIONS

LIVING:  $78.3m^2$  GARAGE/RUMPUS:  $72.0m^2$  PORCH/CARPORT:  $42.7m^2$  VERANDAH:  $59.8m^2$  TOTAL:  $252.8m^2$