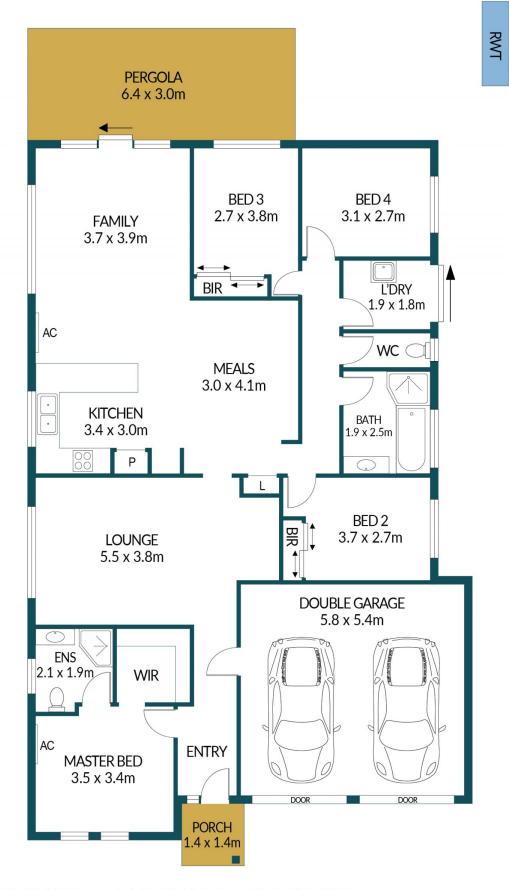

## Disclaimer

Plans shown are for marketing purposes only. All dimensions are approximate and not to scale. They are subject to errors and inaccuracies and no liability will be accepted. Interested parties should make their own enquiries. Inclusions and exclusions must be confirmed in the Residential Contract.

## APPROXIMATE DIMENSIONS

| LIVING:  | 147.8m²             |
|----------|---------------------|
| GARAGE:  | 31.3m²              |
| PORCH:   | 1.9m²               |
| PERGOLA: | 19.2m²              |
| TOTAL:   | 200.2m <sup>2</sup> |