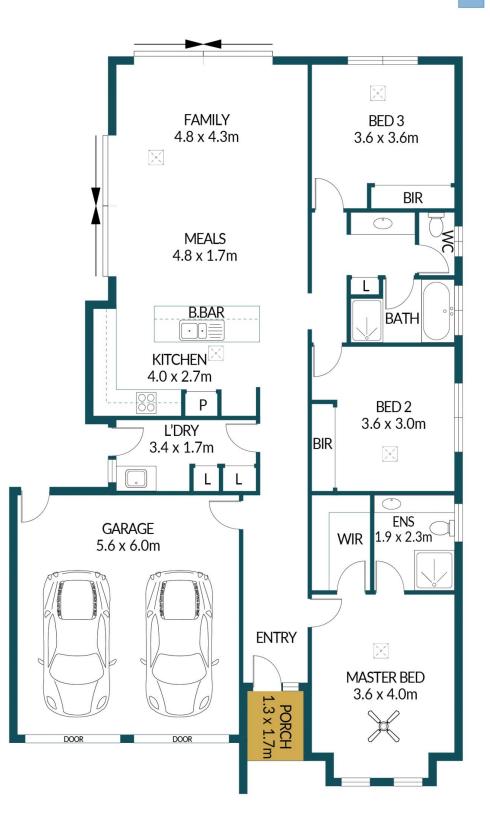

### Disclaimer

Plans shown are for marketing purposes only. All dimensions are approximate and not to scale. They are subject to errors and inaccuracies and no liability will be accepted. Interested parties should make their own enquiries. Inclusions and exclusions must be confirmed in the Residential Contract.

### APPROXIMATE DIMENSIONS

| LIVING: | 134.0m <sup>2</sup> |
|---------|---------------------|
| GARAGE: | 37.0m <sup>2</sup>  |
| PORCH:  | 2.0m <sup>2</sup>   |
| TOTAL:  | 173.0m²             |