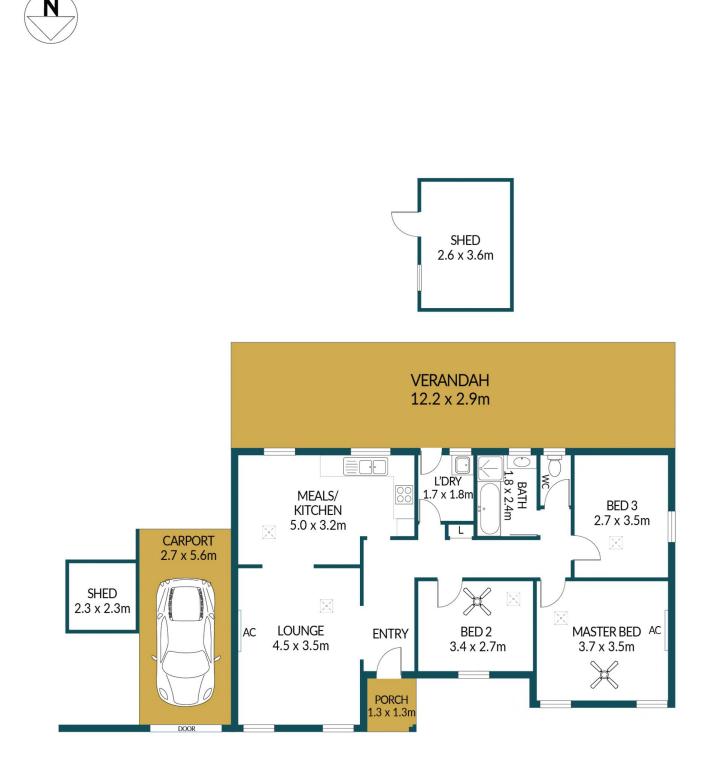

# **31 EDITH ROAD, SALISBURY NORTH**

### Disclaimer

Plans shown are for marketing purposes only. All dimensions are approximate and not to scale. They are subject to errors and inaccuracies and no liability will be accepted. Interested parties should make their own enquiries. Inclusions and exclusions must be confirmed in the Residential Contract.

### APPROXIMATE DIMENSIONS

| LIVING:         | 90.4m²  |
|-----------------|---------|
| CARPORT:        | 15.1m²  |
| PORCH/VERANDAH: | 36.9m²  |
| SHED:           | 13.4m²  |
| TOTAL:          | 155.8m² |