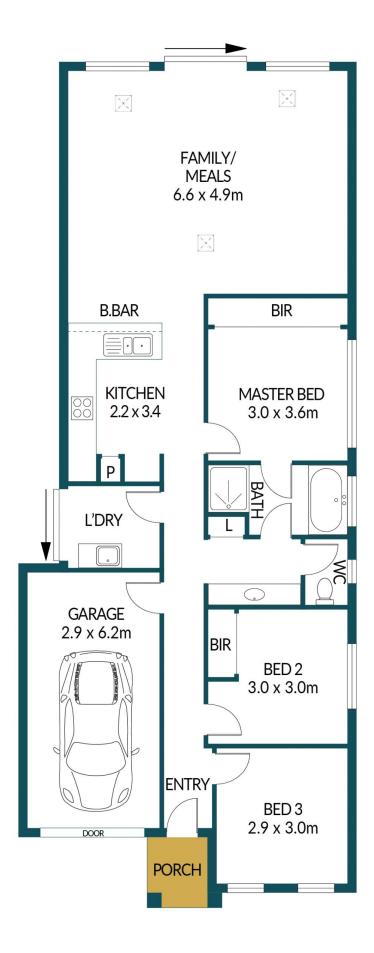

## Disclaimer

Plans shown are for marketing purposes only. All dimensions are approximate and not to scale. They are subject to errors and inaccuracies and no liability will be accepted. Interested parties should make their own enquiries. Inclusions and exclusions must be confirmed in the Residential Contract.

#### APPROXIMATE DIMENSIONS

LIVING: 109.6m²
GARAGE: 17.9m²
PORCH: 2.3m²
TOTAL: 129.8m²