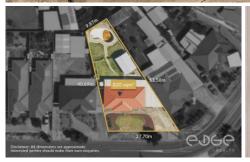

## Disclaimer

Plans shown are for marketing purposes only. All dimensions are approximate and not to scale. They are subject to errors and inaccuracies and no liability will be accepted. Interested parties should make their own enquiries. Inclusions and exclusions must be confirmed in the Residential Contract.

## APPROXIMATE DIMENSIONS

LIVING: 77.5m²
GARAGE: 37.0m²
CARPORT: 55.4m²
VERANDAH: 56.4m²
TOTAL: 226.3m²