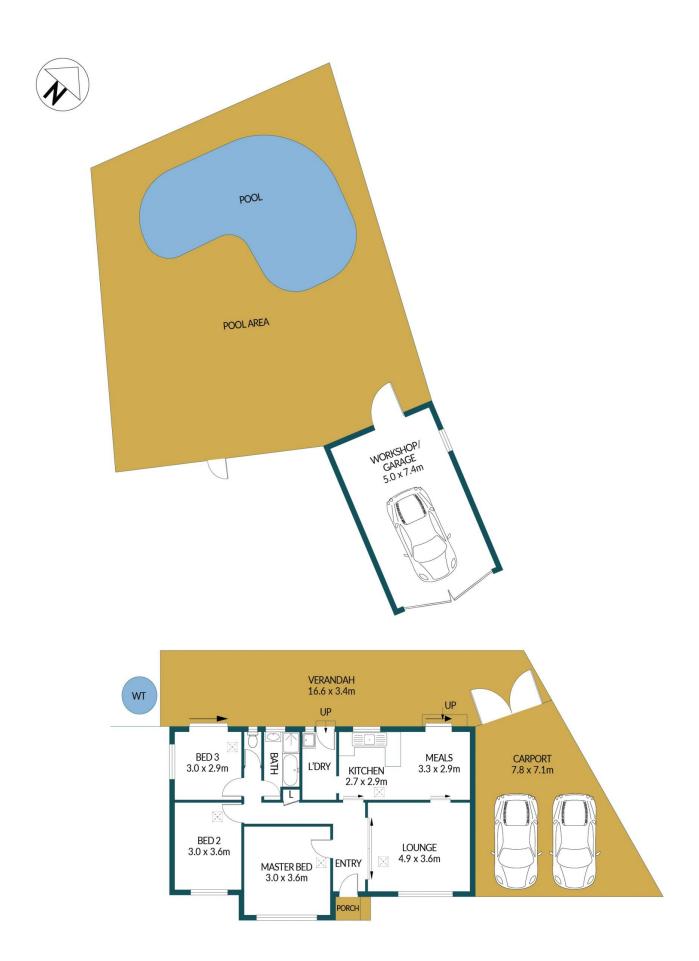

## Disclaimer

Plans shown are for marketing purposes only. All dimensions are approximate and not to scale. They are subject to errors and inaccuracies and no liability will be accepted. Interested parties should make their own enquiries. Inclusions and exclusions must be confirmed in the Residential Contract.

## APPROXIMATE DIMENSIONS

LIVING: 77.5m²
GARAGE: 37.0m²
CARPORT: 55.4m²
VERANDAH: 56.4m²
TOTAL: 226.3m²