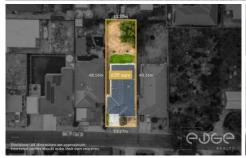

## 36 PANTER STREET, WILLASTON

## Disclaimer

Plans shown are for marketing purposes only. All dimensions are approximate and not to scale. They are subject to errors and inaccuracies and no liability will be accepted. Interested parties should make their own enquiries. Inclusions and exclusions must be confirmed in the Residential Contract.

## APPROXIMATE DIMENSIONS

LIVING: 149.4m²
WORKSHOP: 20.4m²
GARAGE/PORCH: 39.0m²
ALFRESCO: 8.0m²
TOTAL: 216.8m²