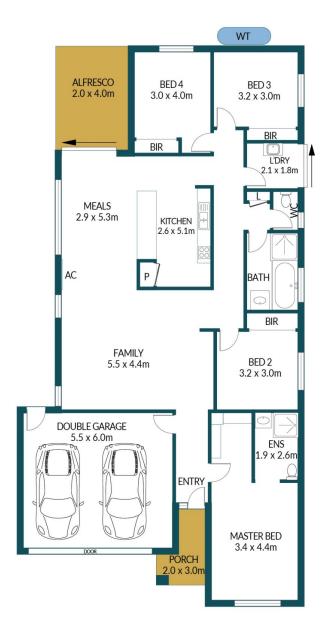

## APPROXIMATE DIMENSIONS

LIVING: 149.4m²
WORKSHOP: 20.4m²
GARAGE/PORCH: 39.0m²
ALFRESCO: 8.0m²
TOTAL: 216.8m²