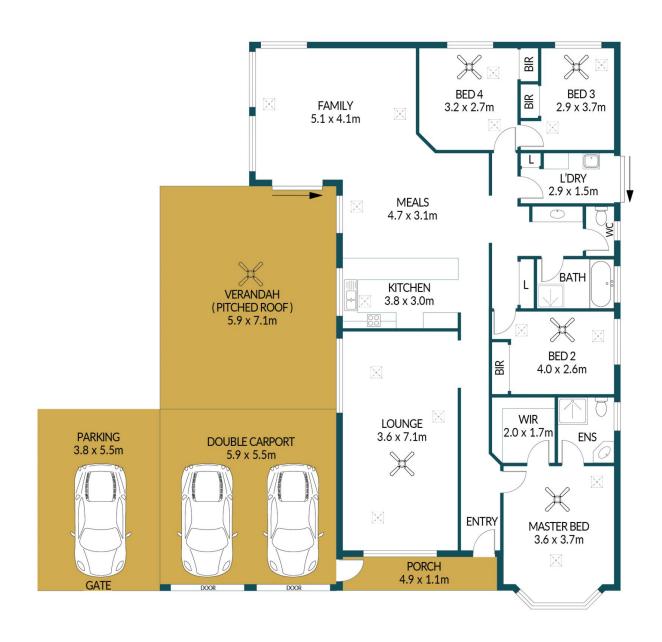

## Disclaimer

Plans shown are for marketing purposes only. All dimensions are approximate and not to scale. They are subject to errors and inaccuracies and no liability will be accepted. Interested parties should make their own enquiries. Inclusions and exclusions must be confirmed in the Residential Contract.

## APPROXIMATE DIMENSIONS

LIVING: 169.6m<sup>2</sup>
CARPORT: 32.5m<sup>2</sup>
VERANDAH: 41.9m<sup>2</sup>
PORCH/SHED: 26.1m<sup>2</sup>
TOTAL: 270.1m<sup>2</sup>