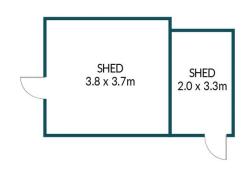

## Disclaimer

Plans shown are for marketing purposes only. All dimensions are approximate and not to scale. They are subject to errors and inaccuracies and no liability will be accepted. Interested parties should make their own enquiries. Inclusions and exclusions must be confirmed in the Residential Contract.

## APPROXIMATE DIMENSIONS

LIVING: 169.6m<sup>2</sup>
CARPORT: 32.5m<sup>2</sup>
VERANDAH: 41.9m<sup>2</sup>
PORCH/SHED: 26.1m<sup>2</sup>
TOTAL: 270.1m<sup>2</sup>