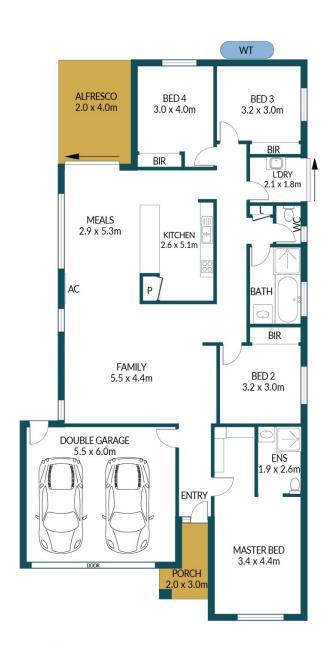

## **36A PANTER STREET, WILLASTON**

## APPROXIMATE DIMENSIONS

LIVING: 149.4m²
WORKSHOP: 20.4m²
GARAGE/PORCH: 39.0m²
ALFRESCO: 8.0m²
TOTAL: 216.8m²