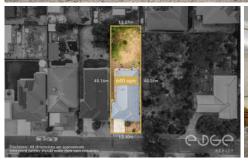

## Disclaimer

Plans shown are for marketing purposes only. All dimensions are approximate and not to scale. They are subject to errors and inaccuracies and no liability will be accepted. Interested parties should make their own enquiries. Inclusions and exclusions must be confirmed in the Residential Contract.

## APPROXIMATE DIMENSIONS

LIVING: 149.4m²
WORKSHOP: 20.4m²
GARAGE/PORCH: 39.0m²
ALFRESCO: 8.0m²
TOTAL: 216.8m²