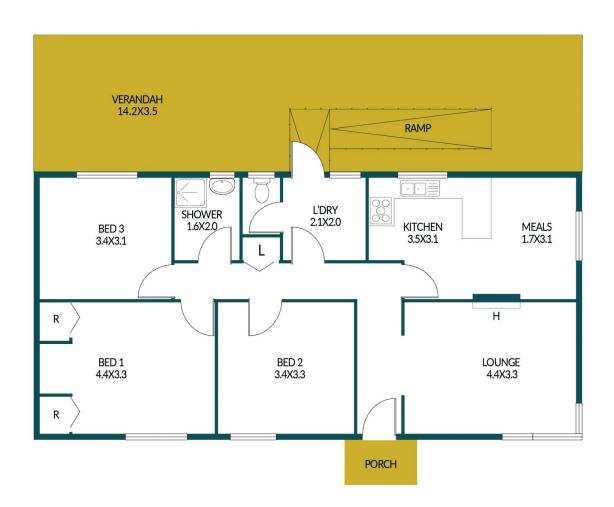

## APPROXIMATE DIMENSIONS

LIVING: 90m²
GARAGE: 57m²
VERANDAH: 50m²
TOTAL: 197m²