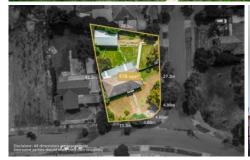

## Disclaimer

Plans shown are for marketing purposes only. All dimensions are approximate and not to scale. They are subject to errors and inaccuracies and no liability will be accepted. Interested parties should make their own enquiries. Inclusions and exclusions must be confirmed in the Residential Contract.

## APPROXIMATE DIMENSIONS

LIVING: 90m²
GARAGE: 57m²
VERANDAH: 50m²
TOTAL: 197m²