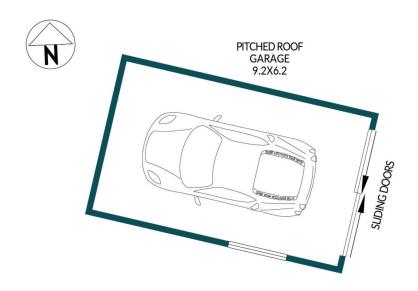

## APPROXIMATE DIMENSIONS

LIVING: 90m²
GARAGE: 57m²
VERANDAH: 50m²
TOTAL: 197m²