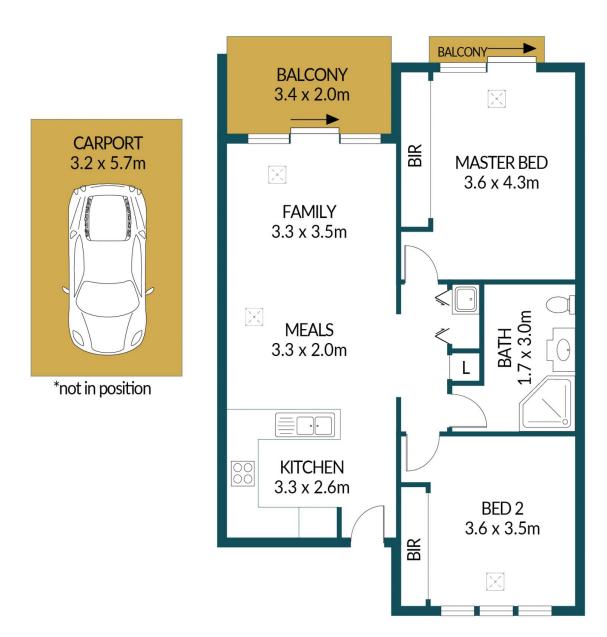

# **5.1 COVENTRY STREET, MAWSON LAKES**

#### Disclaimer

Plans shown are for marketing purposes only. All dimensions are approximate and not to scale. They are subject to errors and inaccuracies and no liability will be accepted. Interested parties should make their own enquiries. Inclusions and exclusions must be confirmed in the Residential Contract.

### APPROXIMATE DIMENSIONS

LIVING:  $73.1m^2$  BALCONY:  $8.0m^2$  CARPORT:  $18.2m^2$  TOTAL:  $99.3m^2$