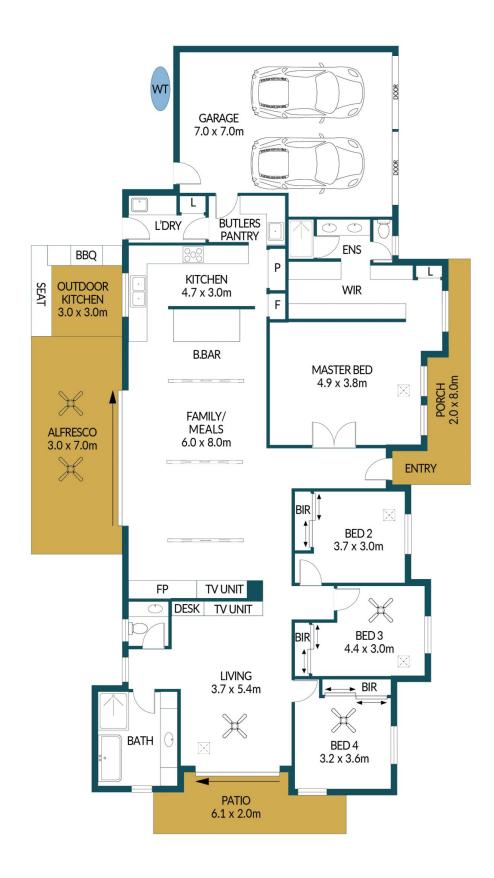

## Disclaimer

Plans shown are for marketing purposes only. All dimensions are approximate and not to scale. They are subject to errors and inaccuracies and no liability will be accepted. Interested parties should make their own enquiries. Inclusions and exclusions must be confirmed in the Residential Contract.

## APPROXIMATE DIMENSIONS

LIVING: 183.1m<sup>2</sup>
GARAGE: 49.0m<sup>2</sup>
PORCH: 16.0m<sup>2</sup>
PATIO: 12.2m<sup>2</sup>
ALFRESCO: 21.0m<sup>2</sup>
TOTAL: 281.3m<sup>2</sup>