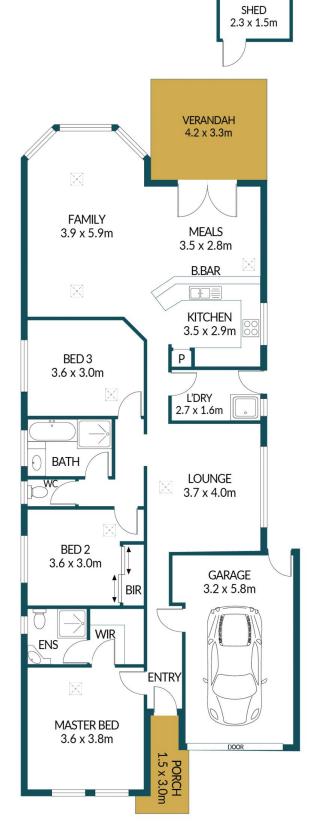

## Disclaimer

Plans shown are for marketing purposes only. All dimensions are approximate and not to scale. They are subject to errors and inaccuracies and no liability will be accepted. Interested parties should make their own enquiries. Inclusions and exclusions must be confirmed in the Residential Contract.

## APPROXIMATE DIMENSIONS

LIVING:  $125.1m^2$  GARAGE:  $18.5m^2$  PORCH/VERANDAH:  $17.6m^2$  SHED:  $3.4m^2$  TOTAL:  $164.6m^2$