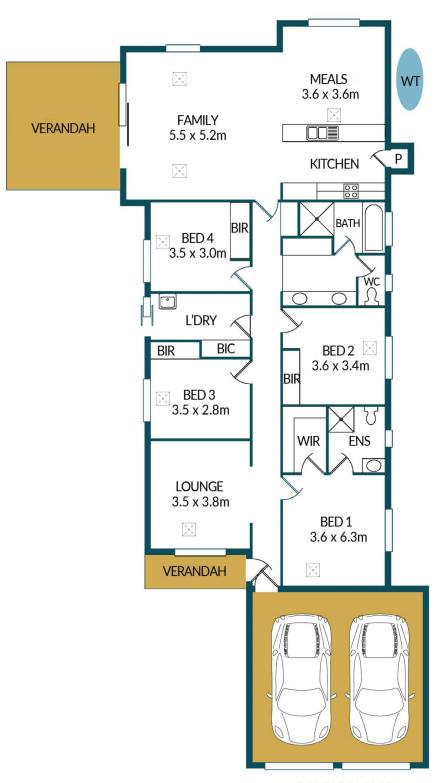

## Disclaimer

Plans shown are for marketing purposes only. All dimensions are approximate and not to scale. They are subject to errors and inaccuracies and no liability will be accepted. Interested parties should make their own enquiries. Inclusions and exclusions must be confirmed in the Residential Contract.

## APPROXIMATE DIMENSIONS

| LIVING:   | 172.48m²             |
|-----------|----------------------|
| GARAGE:   | 36.0m <sup>2</sup>   |
| VERANDAH: | 4.0m <sup>2</sup>    |
| TOTAL:    | 212.48m <sup>2</sup> |