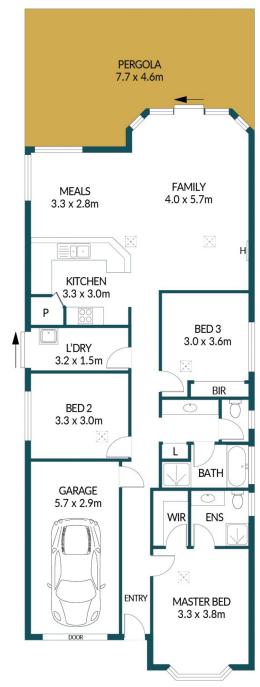

## Disclaimer

Plans shown are for marketing purposes only. All dimensions are approximate and not to scale. They are subject to errors and inaccuracies and no liability will be accepted. Interested parties should make their own enquiries. Inclusions and exclusions must be confirmed in the Residential Contract.

## APPROXIMATE DIMENSIONS

| LIVING:  | 117.1m <sup>2</sup> |
|----------|---------------------|
| GARAGE:  | 16.5m <sup>2</sup>  |
| PERGOLA: | 35.4m <sup>2</sup>  |
| SHED:    | 1.1m²               |
| TOTAL:   | 170.1m <sup>2</sup> |