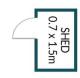

## APPROXIMATE DIMENSIONS

| LIVING:  | 117.1m <sup>2</sup> |
|----------|---------------------|
| GARAGE:  | 16.5m <sup>2</sup>  |
| PERGOLA: | 35.4m <sup>2</sup>  |
| SHED:    | 1.1m²               |
| TOTAL:   | 170.1m <sup>2</sup> |