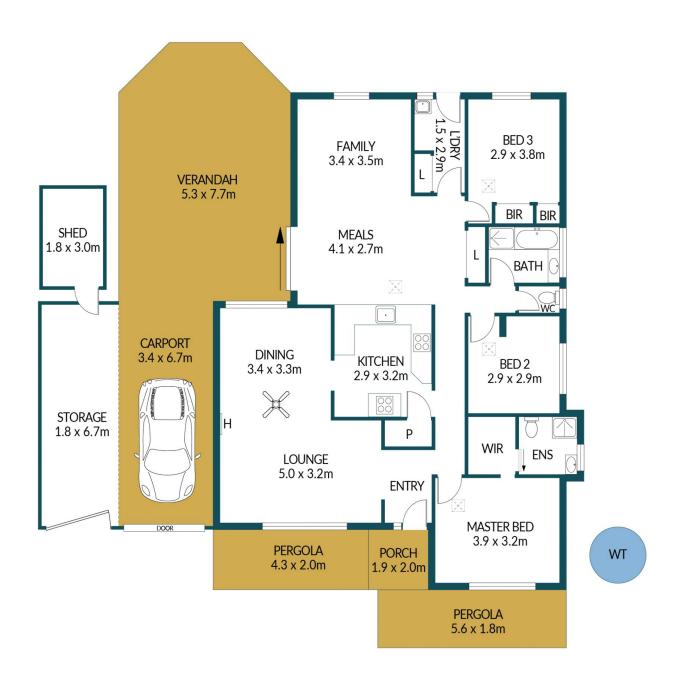

## Disclaimer

Plans shown are for marketing purposes only. All dimensions are approximate and not to scale. They are subject to errors and inaccuracies and no liability will be accepted. Interested parties should make their own enquiries. Inclusions and exclusions must be confirmed in the Residential Contract.

## APPROXIMATE DIMENSIONS

LIVING: 125.8m²
CARPORT/STORAGE: 34.7m²
PORCH/PERGOLA: 19.6m²
VERANDAH: 40.8m²
SHED: 5.4m²
TOTAL: 226.3m²