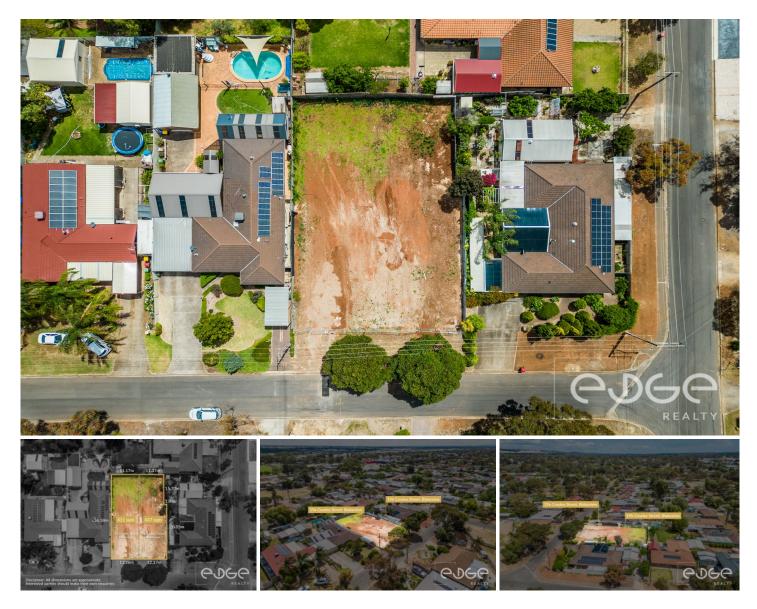

## 19b Cowley Street BLAKEVIEW SA

To submit an offer, please copy and paste this link into your browser:

https://www.edgerealty.com.au/buying/make-an-offer/

19a Cowley Street is now sold! 19b Cowley Street available.

Mike Lao and Edge Realty RLA256385 are proud to present to the market a remarkable opportunity to secure one or two rectangular blocks of prime property located at 19a and 19b Cowley Street, Blakeview. 19a Cowley is 411sqm with a 11.28m frontage and 36.58m depth while 19b Cowley is 437sqm with a 12.37m frontage and 36.58m depth, offering ample space to build your ideal family home or investment property.

Eligible buyers can benefit from the \$15,000 First Home

**Price** : \$ 280,000

Land Size : 437 sqm View : https://ww

: https://www.edgerealty.com.au/sale/sa/nort h-north-east-suburbs/blakeview/residential/l and/7801196