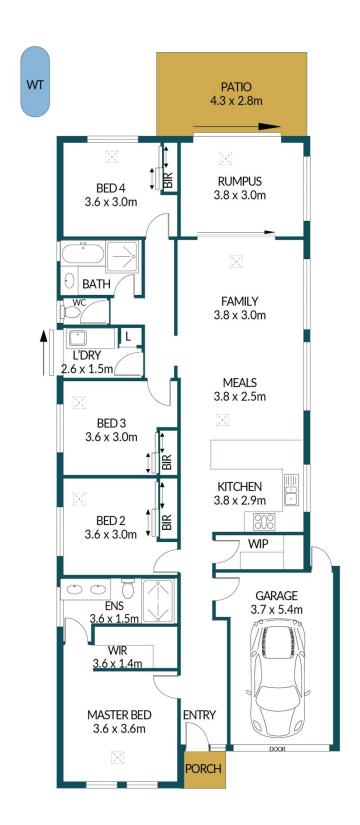

## Disclaimer

Plans shown are for marketing purposes only. All dimensions are approximate and not to scale. They are subject to errors and inaccuracies and no liability will be accepted. Interested parties should make their own enquiries. Inclusions and exclusions must be confirmed in the Residential Contract.

## APPROXIMATE DIMENSIONS

| LIVING: | 134.8m <sup>2</sup> |
|---------|---------------------|
| GARAGE: | 20.0m <sup>2</sup>  |
| PORCH:  | 1.8m <sup>2</sup>   |
| PATIO:  | 12.1m <sup>2</sup>  |
| TOTAL:  | 168.7m <sup>2</sup> |