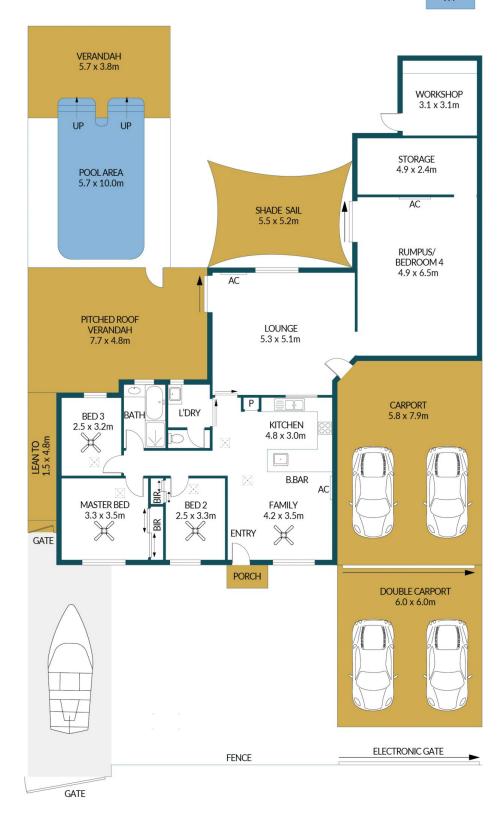

## 37 POTTS CRESCENT, BURTON

## Disclaimer

Plans shown are for marketing purposes only. All dimensions are approximate and not to scale. They are subject to errors and inaccuracies and no liability will be accepted. Interested parties should make their own enquiries. Inclusions and exclusions must be confirmed in the Residential Contract.

## APPROXIMATE DIMENSIONS

LIVING: 162.0m²
CARPORT/SHED: 81.8m²
PORCH/SHADE: 19.2m²
VERANDAH/PERGOLA: 65.8m²
TOTAL: 328.8m²