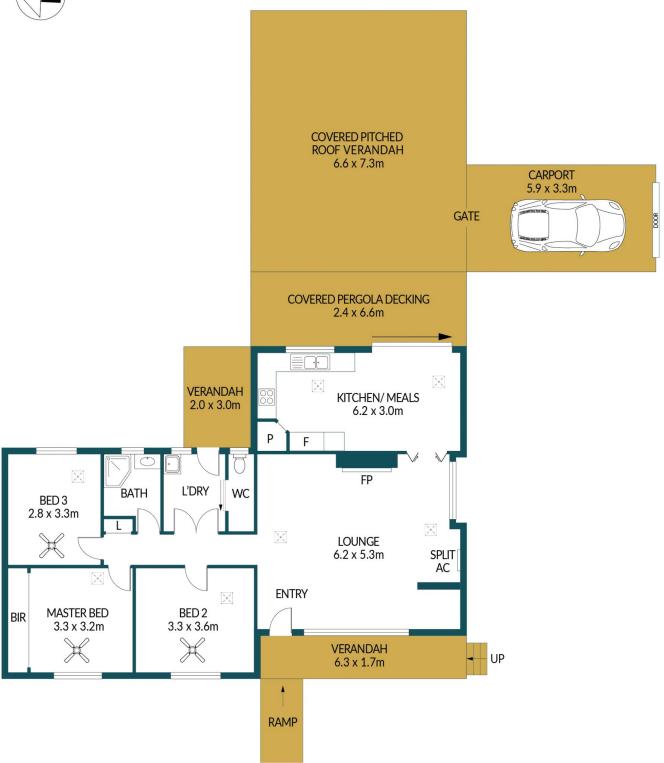

## Disclaimer

Plans shown are for marketing purposes only. All dimensions are approximate and not to scale. They are subject to errors and inaccuracies and no liability will be accepted. Interested parties should make their own enquiries. Inclusions and exclusions must be confirmed in the Residential Contract.

## APPROXIMATE DIMENSIONS

LIVING: 115.9m²
PERGOLA: 15.8m²
CARPORT: 19.5m²
VERANDAH: 64.8m²
TOTAL: 216.1m²