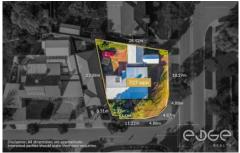

## Disclaimer

Plans shown are for marketing purposes only. All dimensions are approximate and not to scale. They are subject to errors and inaccuracies and no liability will be accepted. Interested parties should make their own enquiries. Inclusions and exclusions must be confirmed in the Residential Contract.

## APPROXIMATE DIMENSIONS

LIVING: 115.9m²
PERGOLA: 15.8m²
CARPORT: 19.5m²
VERANDAH: 64.8m²
TOTAL: 216.1m²