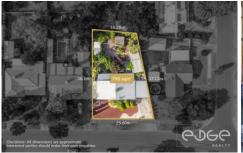

## 19 HOMINGTON ROAD, ELIZABETH NORTH

## Disclaimer

Plans shown are for marketing purposes only. All dimensions are approximate and not to scale. They are subject to errors and inaccuracies and no liability will be accepted. Interested parties should make their own enquiries. Inclusions and exclusions must be confirmed in the Residential Contract.

## APPROXIMATE DIMENSIONS

| LIVING:        | 100.2m |
|----------------|--------|
| CARPORT/PORCH: | 47.2m  |
| VERANDAH:      | 39.7m  |
| PERGOLA/SHADE: | 53.7m  |
| TOTAL:         | 240.8m |