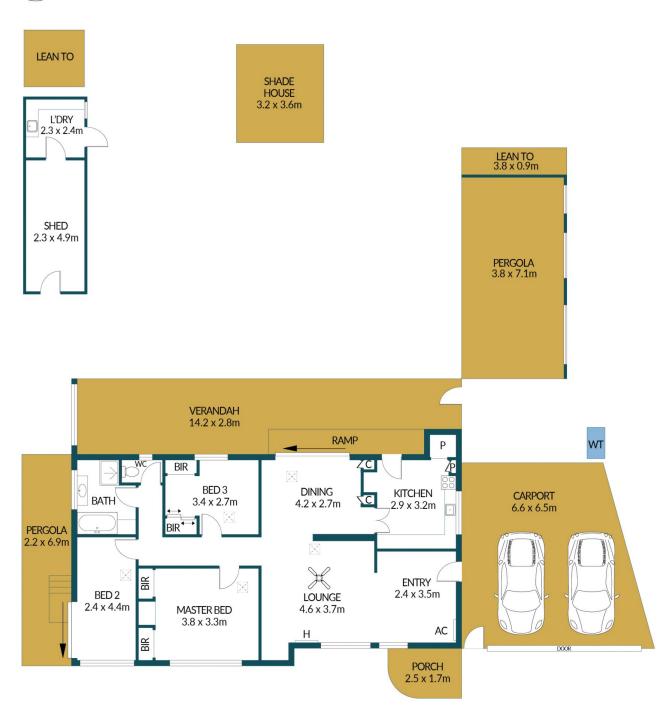

## 19 HOMINGTON ROAD, ELIZABETH NORTH

## Disclaimer

Plans shown are for marketing purposes only. All dimensions are approximate and not to scale. They are subject to errors and inaccuracies and no liability will be accepted. Interested parties should make their own enquiries. Inclusions and exclusions must be confirmed in the Residential Contract.

## APPROXIMATE DIMENSIONS

| LIVING:        | 100.2m |
|----------------|--------|
| CARPORT/PORCH: | 47.2m  |
| VERANDAH:      | 39.7m  |
| PERGOLA/SHADE: | 53.7m  |
| TOTAL:         | 240.8m |