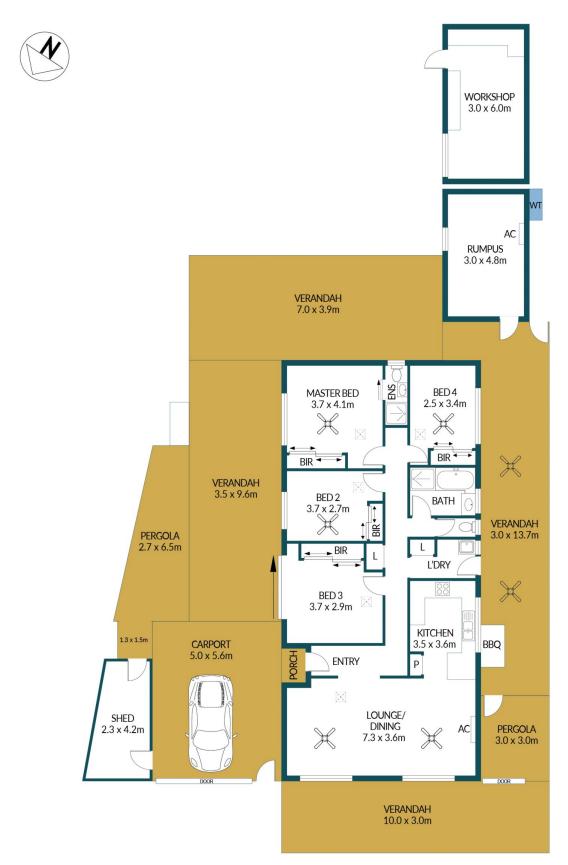

# Disclaimer

Plans shown are for marketing purposes only. All dimensions are approximate and not to scale. They are subject to errors and inaccuracies and no liability will be accepted. Interested parties should make their own enquiries. Inclusions and exclusions must be confirmed in the Residential Contract.

### APPROXIMATE DIMENSIONS

| LIVING:             | 118.3m²             |
|---------------------|---------------------|
| WORKSHOP/RUMPUS:    | 32.4m <sup>2</sup>  |
| VERANDAH/PERGOLA:   | 164.2m <sup>2</sup> |
| CARPORT/SHED/PORCH: | 40.4m <sup>2</sup>  |
| TOTAL:              | 355.3m²             |